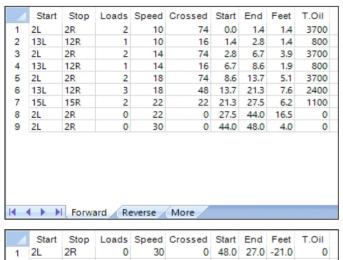

| <b>K</b> | Forward Reverse More |      |       |       |         |       |      |       |       |  |  |  |  |  |  |
|----------|----------------------|------|-------|-------|---------|-------|------|-------|-------|--|--|--|--|--|--|
|          | Start                | Stop | Loads | Speed | Crossed | Start | End  | Feet  | T.Oil |  |  |  |  |  |  |
| 1        | 2L                   | 2R   | 0     | 30    | 0       | 48.0  |      | -21.0 | 0     |  |  |  |  |  |  |
| 2        | 15L                  | 15R  | 2     | 18    | 22      | 27.0  | 21.9 | -5.1  | 1100  |  |  |  |  |  |  |
| 3        | 13L                  | 12R  | 2     | 14    | 32      | 21.9  | 18.0 | -3.9  | 1600  |  |  |  |  |  |  |
| 4        | 2L                   | 2R   | 3     | 14    | 111     | 18.0  | 12.1 | -5.9  | 5550  |  |  |  |  |  |  |
| 5        | 2L                   | 2R   | 3     | 10    | 111     | 12.1  | 7.9  | -4.2  | 5550  |  |  |  |  |  |  |
| 6        | 2L                   | 2R   | 0     | 10    | 0       | 7.9   | 0.0  | -7.9  | 0     |  |  |  |  |  |  |
|          |                      |      |       |       |         |       |      |       |       |  |  |  |  |  |  |
|          |                      |      |       |       |         |       |      |       |       |  |  |  |  |  |  |
|          |                      |      |       |       |         |       |      |       |       |  |  |  |  |  |  |
|          |                      |      |       |       |         |       |      |       |       |  |  |  |  |  |  |
|          |                      |      |       |       |         |       |      |       |       |  |  |  |  |  |  |
|          |                      |      |       |       |         |       |      |       |       |  |  |  |  |  |  |
|          |                      |      |       |       |         |       |      |       |       |  |  |  |  |  |  |
|          |                      |      |       |       |         |       |      |       |       |  |  |  |  |  |  |
| I4       | I                    |      |       |       |         |       |      |       |       |  |  |  |  |  |  |