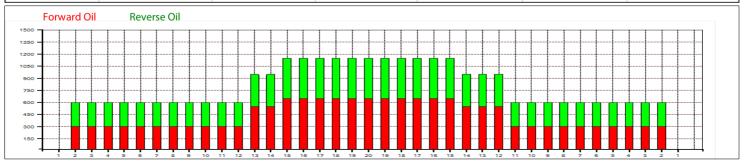

## **2019 PBA SHARK 48**

40 Feet Oil Pattern Distance: 48 Feet Oil Per Board: 50 uL Reverse Brush Drop: Forward Oil Total: 16.2 mL Reverse Oil Total: 13.8 mL Volume Oil Total: 30 mL 324 Boards 600 Boards Forward Boards Crossed: **Reverse Boards Crossed:** 276 Boards **Total Boards Crossed:** 