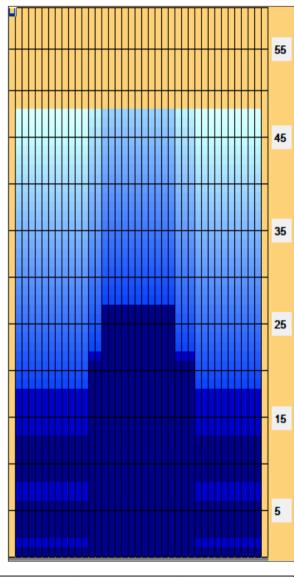

## **2019 PBA SHARK 48**

40 Feet Oil Pattern Distance: 48 Feet Oil Per Board: 50 uL Reverse Brush Drop: Forward Oil Total: 16.2 mL Reverse Oil Total: 13.8 mL Volume Oil Total: 30 mL 324 Boards 600 Boards Forward Boards Crossed: **Reverse Boards Crossed:** 276 Boards **Total Boards Crossed:** 